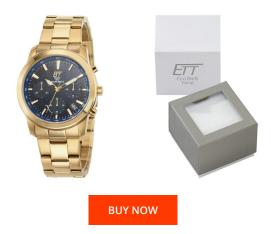

## ETT Eco Tech Time men's watch EGS-12075-31M Specifications

This document contains all the specifications for the ETT Eco Tech Time EGS-12075-31M men's watch. We at the DIALANDO® watch store offer a large selection of authentic watches from the best watch brands in the world. https://www.dialando.dk/

| PRODUCT INFORMATION |                     |
|---------------------|---------------------|
| EAN                 | 4260503034889       |
| Gender              | Men                 |
| Brand               | ETT (Eco Tech Time) |
| Collection          | Kalahari            |
| Warranty [years]    | 2                   |

| MATERIAL & COLOUR  |                   |
|--------------------|-------------------|
| MATERIAE & COLOOR  |                   |
| Strap Material     | Stainless steel   |
| Strap Colour       | Gold              |
| Case Material      | Stainless steel   |
| Case Colour        | Gold              |
| Case Surface       | Polished / Matted |
| Colour of the dial | Blue              |
| Glass              | Mineral glass     |