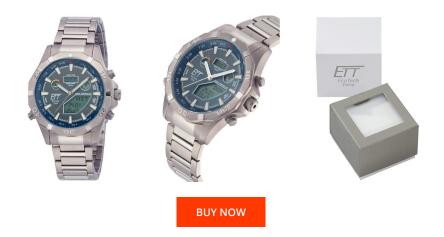

| PRODUCT INFORMATION |                     |  |
|---------------------|---------------------|--|
| EAN                 | 4260503032700       |  |
| Gender              | Men                 |  |
| Brand               | ETT (Eco Tech Time) |  |
| Collection          | Alaska              |  |
| Warranty [years]    | 2                   |  |

| MATERIAL & COLOUR  |                   |
|--------------------|-------------------|
| Strap Material     | Titanium          |
| Strap Colour       | Grey              |
| Case Material      | Titanium          |
| Case Colour        | Grey              |
| Case Surface       | Polished / Matted |
| Colour of the dial | Grey              |
| Glass              | Mineral glass     |

| PRODUCT EXECUTION   |                                                                         |
|---------------------|-------------------------------------------------------------------------|
| Display Type        | Digital / Analogue                                                      |
| Movement type       | Quartz (Solar)                                                          |
| Movement Name       | Empfang des Signals DCF 77 (Mainflingen / W346BT /<br>DE)               |
| Functions           | Radio controlled clock / Date / Chronograph / Hour /<br>Second / Minute |
| MEASURES            |                                                                         |
| Case width [mm]     | 44                                                                      |
| Case thickness [mm] | 12                                                                      |

21

215

| DETAILS         |                                   |
|-----------------|-----------------------------------|
| Bezel           | Fixed                             |
| Case Bottom     | Titanium bottom (screwed)         |
| Clasp           | Folding clasp                     |
| Lighting        | Luminous indexes / Luminous hands |
| Water resistant | 5 ATM                             |