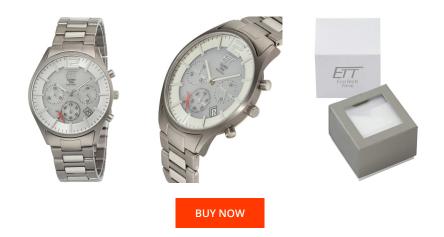

## ETT Eco Tech Time men's watch EGT-12047-41M Specifications

This document contains all the specifications for the ETT Eco Tech Time EGT-12047-41M men's watch. We at the DIALANDO® watch store offer a large selection of authentic watches from the best watch brands in the world. https://www.dialando.dk/

| PRODUCT INFORMATION |                     |  |
|---------------------|---------------------|--|
| EAN                 | 4260503034612       |  |
| Gender              | Men                 |  |
| Brand               | ETT (Eco Tech Time) |  |
| Collection          | Solar Drive         |  |
| Warranty [years]    | 2                   |  |

| MATERIAL & COLOUR  |               |
|--------------------|---------------|
| Strap Material     | Titanium      |
| Strap Colour       | Grey          |
| Case Material      | Titanium      |
| Case Colour        | Grey          |
| Case Surface       | Matted        |
| Colour of the dial | Silver        |
| Glass              | Mineral glass |

| PRODUCT EXECUTION |                                                                                      |
|-------------------|--------------------------------------------------------------------------------------|
| Display Type      | Analogue                                                                             |
| Movement type     | Quartz (Solar)                                                                       |
| Movement Name     | Epson/Seiko / VR42                                                                   |
| Functions         | Date / Chronograph / Charge Control indicator / 24-<br>Hour / Hour / Second / Minute |