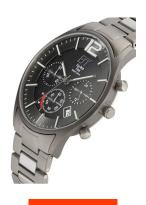

## ETT Eco Tech Time men's watch EGT-12049-51M Specifications

**BUY NOW** 

This document contains all the specifications for the ETT Eco Tech Time EGT-12049-51M men's watch. We at the DIALANDO® watch store offer a large selection of authentic watches from the best watch brands in the world.

https://www.dialando.dk/

| PRODUCT INFORMATION |                     |  |
|---------------------|---------------------|--|
| EAN                 | 4260503034643       |  |
| Gender              | Men                 |  |
| Brand               | ETT (Eco Tech Time) |  |
| Collection          | Solar Drive         |  |
| Warranty [years]    | 2                   |  |

| PRODUCT EXECUTION |                                                                                     |
|-------------------|-------------------------------------------------------------------------------------|
| Display Type      | Analogue                                                                            |
| Movement type     | Quartz (Solar)                                                                      |
| Movement Name     | VR42 / Epson/Seiko                                                                  |
| Functions         | Second / Minute / Date / Chronograph / Charge<br>Control indicator / 24-Hour / Hour |

| MEASURES                      |     |  |
|-------------------------------|-----|--|
| Case width [mm]               | 42  |  |
| Case thickness [mm]           | 11  |  |
| Lug width [mm]                | 21  |  |
| Max. wrist circumference [mm] | 200 |  |

| MATERIAL & COLOUR  |               |
|--------------------|---------------|
| Strap Material     | Titanium      |
| Strap Colour       | Grey          |
| Case Material      | Titanium      |
| Case Colour        | Grey          |
| Case Surface       | Matted        |
| Colour of the dial | Grey          |
| Glass              | Mineral glass |

| DETAILS         |                                   |
|-----------------|-----------------------------------|
| Bezel           | Fixed                             |
| Case Bottom     | Titanium bottom (pressed)         |
| Clasp           | Folding clasp                     |
| Lighting        | Luminous hands / Luminous indexes |
| Water resistant | 5 ATM                             |