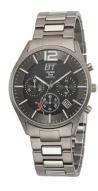

## ETT Eco Tech Time men's watch EGT-12049-51M Specifications

**BUY NOW** 

This document contains all the specifications for the ETT Eco Tech Time EGT-12049-51M men's watch. We at the DIALANDO® watch store offer a large selection of authentic watches from the best watch brands in the world.

https://www.dialando.dk/

| PRODUCT INFORMATION |                     |  |
|---------------------|---------------------|--|
| EAN                 | 4260503034643       |  |
| Gender              | Men                 |  |
| Brand               | ETT (Eco Tech Time) |  |
| Collection          | Solar Drive         |  |
| Warranty [years]    | 2                   |  |

| PRODUCT EXECUTION |                                                                                     |
|-------------------|-------------------------------------------------------------------------------------|
| Display Type      | Analogue                                                                            |
| Movement type     | Quartz (Solar)                                                                      |
| Movement Name     | VR42 / Epson/Seiko                                                                  |
| Functions         | Second / Minute / Date / Chronograph / Charge<br>Control indicator / 24-Hour / Hour |

| MEASURES                      |     |  |
|-------------------------------|-----|--|
| Case width [mm]               | 42  |  |
| Case thickness [mm]           | 11  |  |
| Lug width [mm]                | 21  |  |
| Max. wrist circumference [mm] | 200 |  |

| MATERIAL & COLOUR  |               |
|--------------------|---------------|
| Strap Material     | Titanium      |
| Strap Colour       | Grey          |
| Case Material      | Titanium      |
| Case Colour        | Grey          |
| Case Surface       | Matted        |
| Colour of the dial | Grey          |
| Glass              | Mineral glass |

| DETAILS         |                                   |
|-----------------|-----------------------------------|
| Bezel           | Fixed                             |
| Case Bottom     | Titanium bottom (pressed)         |
| Clasp           | Folding clasp                     |
| Lighting        | Luminous hands / Luminous indexes |
| Water resistant | 5 ATM                             |