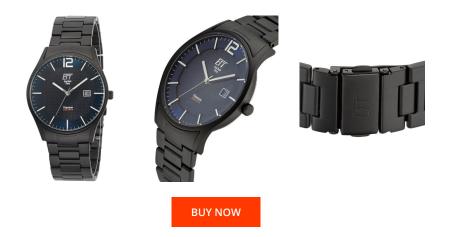

| PRODUCT INFORMATION |                     |  |
|---------------------|---------------------|--|
| EAN                 | 4260503034681       |  |
| Gender              | Men                 |  |
| Brand               | ETT (Eco Tech Time) |  |
| Collection          | Solar Drive         |  |
| Warranty [years]    | 2                   |  |

| MATERIAL & COLOUR  |               |
|--------------------|---------------|
| Strap Material     | Titanium      |
| Strap Colour       | Black         |
| Case Material      | Titanium      |
| Case Colour        | Black         |
| Case Surface       | Matted        |
| Colour of the dial | Blue          |
| Glass              | Mineral glass |

| PRODUCT EXECUTION |                                                                       |
|-------------------|-----------------------------------------------------------------------|
| Display Type      | Analogue                                                              |
| Movement type     | Quartz (Solar)                                                        |
| Movement Name     | AS32 / Epson/Seiko                                                    |
| Functions         | Second / Minute / Date / 24-Hour / Charge Control<br>indicator / Hour |

| DETAILS         |                                   |
|-----------------|-----------------------------------|
| Bezel           | Fixed                             |
| Case Bottom     | Titanium bottom (pressed)         |
| Clasp           | Folding clasp                     |
| Lighting        | Luminous hands / Luminous indexes |
| Water resistant | 5 ATM                             |