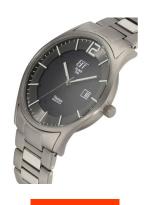

## ETT Eco Tech Time men's watch EGT-12054-51M Specifications

**BUY NOW** 

This document contains all the specifications for the ETT Eco Tech Time EGT-12054-51M men's watch. We at the DIALANDO® watch store offer a large selection of authentic watches from the best watch brands in the world.

| MATERIAL & COLOUR  |               |
|--------------------|---------------|
| Strap Material     | Titanium      |
| Strap Colour       | Grey          |
| Case Material      | Titanium      |
| Case Colour        | Grey          |
| Case Surface       | Matted        |
| Colour of the dial | Grey          |
| Glass              | Mineral glass |

| DETAILS         |                                   |
|-----------------|-----------------------------------|
| Bezel           | Fixed                             |
| Case Bottom     | Titanium bottom (pressed)         |
| Clasp           | Folding clasp                     |
| Lighting        | Luminous hands / Luminous indexes |
| Water resistant | 5 ATM                             |