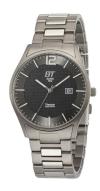

## ETT Eco Tech Time men's watch EGT-12054-51M Specifications

**BUY NOW** 

This document contains all the specifications for the ETT Eco Tech Time EGT-12054-51M men's watch. We at the DIALANDO® watch store offer a large selection of authentic watches from the best watch brands in the world.

| MATERIAL & COLOUR  |               |
|--------------------|---------------|
| Strap Material     | Titanium      |
| Strap Colour       | Grey          |
| Case Material      | Titanium      |
| Case Colour        | Grey          |
| Case Surface       | Matted        |
| Colour of the dial | Grey          |
| Glass              | Mineral glass |

| DETAILS         |                                   |
|-----------------|-----------------------------------|
| Bezel           | Fixed                             |
| Case Bottom     | Titanium bottom (pressed)         |
| Clasp           | Folding clasp                     |
| Lighting        | Luminous hands / Luminous indexes |
| Water resistant | 5 ATM                             |