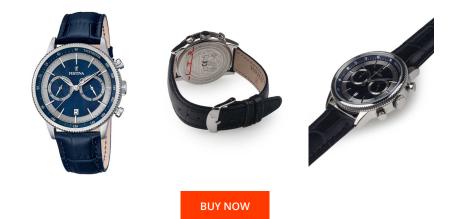

## **DIALANDO**<sup>®</sup>

Festina men's watch F16893/6 Specifications

This document contains all the specifications for the Festina Chronograph F16893/6 men's watch. We at the DIALANDO® watch store offer a large selection of authentic watches from the best watch brands in the world. https://www.dialando.dk/

| PRODUCT INFORMATION |               |  |
|---------------------|---------------|--|
| EAN                 | 8430622644047 |  |
| Gender              | Men           |  |
| Brand               | Festina       |  |
| Collection          | Chronograph   |  |
| Warranty [years]    | 2             |  |

| MATERIAL & COLOUR  |                 |
|--------------------|-----------------|
| Strap Material     | Real leather    |
| Strap Colour       | Blue            |
| Case Material      | Stainless steel |
| Case Colour        | Silver          |
| Case Surface       | Polished        |
| Colour of the dial | Blue            |
| Glass              | Mineral glass   |

| PRODUCT EXECUTION           |                                                           |
|-----------------------------|-----------------------------------------------------------|
| Display Type                | Analogue                                                  |
| Movement type               | Quartz (Battery)                                          |
| Movement Name               | Miyota / M0S21                                            |
| Functions                   | Hour / Second / Minute / Date / Chronograph / 24-<br>Hour |
|                             |                                                           |
| MEASURES                    |                                                           |
| MEASURES<br>Case width [mm] | 41                                                        |
|                             | 41<br>11                                                  |