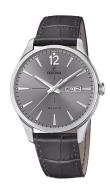

## Festina men's watch F20205/2 Specifications

**BUY NOW** 

This document contains all the specifications for the Festina F20205/2 men's watch. We at the DIALANDO® watch store offer a large selection of authentic watches from the best watch brands in the world.

https://www.dialando.dk/

| PRODUCT INFORMATION |                |
|---------------------|----------------|
| EAN                 | 8430622682766  |
| Gender              | Men            |
| Brand               | Festina        |
| Collection          | Retro Day-Date |
| Warranty [years]    | 2              |

| PRODUCT EXECUTION             |                                                 |
|-------------------------------|-------------------------------------------------|
| Display Type                  | Analogue                                        |
| Movement type                 | Quartz (Battery)                                |
| Movement Name                 | 1S02 / Miyota                                   |
| Functions                     | Hour / Second / Minute / Date / Day of the week |
|                               |                                                 |
| MEASURES                      |                                                 |
| Case width [mm]               | 41                                              |
| Case thickness [mm]           | 10                                              |
| Lug width [mm]                | 20                                              |
| Max. wrist circumference [mm] | 220                                             |

| MATERIAL & COLOUR  |                                             |
|--------------------|---------------------------------------------|
| Strap Material     | Real leather                                |
| Strap Colour       | Grey                                        |
| Case Material      | Stainless steel                             |
| Case Colour        | Silver                                      |
| Case Surface       | Polished                                    |
| Colour of the dial | Grey                                        |
| Glass              | Mineral glass                               |
| DETAILS            |                                             |
| Bezel              | Fixed                                       |
| Company Della com  |                                             |
| Case Bottom        | Stainless steel bottom (pressed)            |
| Clasp              | Stainless steel bottom (pressed) Pin buckle |