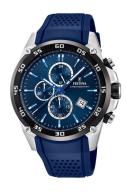

## Festina men's watch F20330/2 Specifications

**BUY NOW** 

This document contains all the specifications for the Festina The Originals F20330/2 men's watch. We at the DIALANDO® watch store offer a large selection of authentic watches from the best watch brands in the world.

| MATERIAL & COLOUR  |                   |
|--------------------|-------------------|
| Strap Material     | Silicone          |
| Strap Colour       | Blue              |
| Case Material      | Stainless steel   |
| Case Colour        | Silver            |
| Case Surface       | Polished / Matted |
| Colour of the dial | Blue              |
| Glass              | Mineral glass     |
|                    |                   |

| DETAILS         |                                   |
|-----------------|-----------------------------------|
| Bezel           | Fixed                             |
| Case Bottom     | Stainless steel bottom (screwed)  |
| Clasp           | Pin buckle                        |
| Lighting        | Luminous indexes / Luminous hands |
| Water resistant | 10 ATM                            |