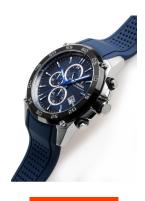

## Festina men's watch F20330/2 Specifications

**BUY NOW** 

This document contains all the specifications for the Festina The Originals F20330/2 men's watch. We at the DIALANDO® watch store offer a large selection of authentic watches from the best watch brands in the world.

| MATERIAL & COLOUR  |                   |
|--------------------|-------------------|
| Strap Material     | Silicone          |
| Strap Colour       | Blue              |
| Case Material      | Stainless steel   |
| Case Colour        | Silver            |
| Case Surface       | Polished / Matted |
| Colour of the dial | Blue              |
| Glass              | Mineral glass     |
|                    |                   |

| DETAILS         |                                   |
|-----------------|-----------------------------------|
| Bezel           | Fixed                             |
| Case Bottom     | Stainless steel bottom (screwed)  |
| Clasp           | Pin buckle                        |
| Lighting        | Luminous indexes / Luminous hands |
| Water resistant | 10 ATM                            |