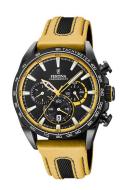

## Festina men's watch F20351/4 Specifications

**BUY NOW** 

This document contains all the specifications for the Festina F20351/4 men's watch. We at the DIALANDO® watch store offer a large selection of authentic watches from the best watch brands in the world.

| PRODUCT EXECUTION        |                                                          |
|--------------------------|----------------------------------------------------------|
| Display Type             | Analogue                                                 |
| Movement type            | Quartz (Battery)                                         |
| Movement Name            | OS20 / Miyota                                            |
| Functions                | Second / Minute / Date / Chronograph / 24-Hour /<br>Hour |
|                          |                                                          |
| MEASURES                 |                                                          |
| MEASURES Case width [mm] | 44                                                       |
|                          | 44 12                                                    |
| Case width [mm]          | ••                                                       |

| MATERIAL & COLOUR  |                                  |
|--------------------|----------------------------------|
| Strap Material     | Real leather                     |
| Strap Colour       | Yellow                           |
| Case Material      | Stainless steel                  |
| Case Colour        | Black                            |
| Case Surface       | Matted                           |
| Colour of the dial | Black                            |
| Glass              | Mineral glass                    |
| DETAILS            |                                  |
| Bezel              | Fixed                            |
| Case Bottom        | Stainless steel bottom (screwed) |
| Clasp              | Pin buckle                       |