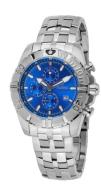

## Festina men's watch F20355/1 Specifications

**BUY NOW** 

This document contains all the specifications for the Festina Sport Chronograph F20355/1 men's watch. We at the DIALANDO® watch store offer a large selection of authentic watches from the best watch brands in the world.

| Display Type                  | Analogue                                    |
|-------------------------------|---------------------------------------------|
| Movement type                 | Quartz (Battery)                            |
| Movement Name                 | OS10 / Miyota                               |
| Functions                     | Hour / Second / Minute / Date / Chronograph |
| MEASURES                      |                                             |
| Case width [mm]               | 43                                          |
| Case thickness [mm]           | 14                                          |
| Lug width [mm]                | 22                                          |
| Max. wrist circumference [mm] | 210                                         |

| MATERIAL & COLOUR  |                                  |
|--------------------|----------------------------------|
| Strap Material     | Stainless steel                  |
| Strap Colour       | Silver                           |
| Case Material      | Stainless steel                  |
| Case Colour        | Silver                           |
| Case Surface       | Polished / Matted                |
| Colour of the dial | Blue                             |
| Glass              | Mineral glass                    |
| DETAILS            |                                  |
| Bezel              | Fixed                            |
| Case Bottom        | Stainless steel bottom (screwed) |
| Clasp              | Folding clasp                    |
| Water resistant    | 10 ATM                           |