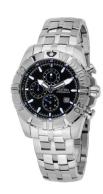

## Festina men's watch F20355/3 Specifications

**BUY NOW** 

This document contains all the specifications for the Festina Sport Chronograph F20355/3 men's watch. We at the DIALANDO® watch store offer a large selection of authentic watches from the best watch brands in the world.

| MATERIAL & COLOUR  |                                  |
|--------------------|----------------------------------|
| Strap Material     | Stainless steel                  |
| Strap Colour       | Silver                           |
| Case Material      | Stainless steel                  |
| Case Colour        | Silver                           |
| Case Surface       | Polished / Matted                |
| Colour of the dial | Black                            |
| Glass              | Mineral glass                    |
| DETAILS            |                                  |
| Bezel              | Fixed                            |
| Case Bottom        | Stainless steel bottom (screwed) |
| Clasp              | Folding clasp                    |
| Water resistant    | 10 ATM                           |