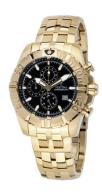

| PRODUCT INFORMATION |                   |  |
|---------------------|-------------------|--|
| EAN                 | 8430622712050     |  |
| Gender              | Men               |  |
| Brand               | Festina           |  |
| Collection          | Sport Chronograph |  |
| Warranty [vears]    | 2                 |  |

| PRODUCT EXECUTION         |                                             |
|---------------------------|---------------------------------------------|
| Display Type              | Analogue                                    |
| Movement type             | Quartz (Battery)                            |
| Movement Name             | Miyota / OS10                               |
| Functions                 | Hour / Second / Minute / Date / Chronograph |
|                           |                                             |
| MEASURES                  |                                             |
| MEASURES  Case width [mm] | 43                                          |
|                           | 43<br>14                                    |
| Case width [mm]           | · <del>·</del>                              |

| MATERIAL & COLOUR  |                                  |
|--------------------|----------------------------------|
| Strap Material     | Stainless steel                  |
| Strap Colour       | Gold                             |
| Case Material      | Stainless steel                  |
| Case Colour        | Gold                             |
| Case Surface       | Polished / Matted                |
| Colour of the dial | Black                            |
| Glass              | Mineral glass                    |
| DETAILS            |                                  |
| Bezel              | Fixed                            |
| Case Bottom        | Stainless steel bottom (screwed) |

Folding clasp 10 ATM

Water resistant