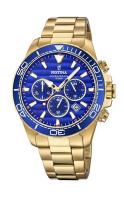

## Festina men's watch F20364/2 Specifications

**BUY NOW** 

This document contains all the specifications for the Festina Prestige Chronograph F20364/2 men's watch. We at the DIALANDO® watch store offer a large selection of authentic watches from the best watch brands in the world.

| PRODUCT EXECUTION |                                                          |
|-------------------|----------------------------------------------------------|
| Display Type      | Analogue                                                 |
| Movement type     | Quartz (Battery)                                         |
| Movement Name     | Miyota / JS15                                            |
| Functions         | Minute / Date / Chronograph / 24-Hour / Hour /<br>Second |
| MEASURES          |                                                          |
|                   |                                                          |
| Case width [mm]   | 44                                                       |
|                   | 44<br>12                                                 |
| Case width [mm]   | • •                                                      |

| MATERIAL & COLOUR  |                   |
|--------------------|-------------------|
| Strap Material     | Stainless steel   |
| Strap Colour       | Gold              |
| Case Material      | Stainless steel   |
| Case Colour        | Gold              |
| Case Surface       | Polished / Matted |
| Colour of the dial | Blue              |
| Glass              | Mineral glass     |
|                    |                   |
| DETAILS            |                   |
| Bezel              | Fixed             |

| DETAILS         |                                  |
|-----------------|----------------------------------|
| Bezel           | Fixed                            |
| Case Bottom     | Stainless steel bottom (screwed) |
| Clasp           | Folding clasp                    |
| Water resistant | 10 ATM                           |