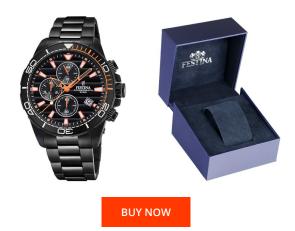

## Festina men's watch F20365/1 Specifications

This document contains all the specifications for the Festina F20365/1 men's watch. We at the DIALANDO® watch store offer a large selection of authentic watches from the best watch brands in the world. https://www.dialando.dk/

| PRODUCT INFORMATION |               |
|---------------------|---------------|
| EAN                 | 8430622717482 |
|                     |               |

| Gender           | Men                  |
|------------------|----------------------|
| Brand            | Festina              |
| Collection       | Prestige Chronograph |
| Warranty [years] | 2                    |

| MATERIAL & COLOUR  |                   |
|--------------------|-------------------|
| Strap Material     | Stainless steel   |
| Strap Colour       | Black             |
| Case Material      | Stainless steel   |
| Case Colour        | Black             |
| Case Surface       | Matted / Polished |
| Colour of the dial | Black             |
| Glass              | Mineral glass     |

| PRODUCT EXECUTION           |                                                          |
|-----------------------------|----------------------------------------------------------|
| Display Type                | Analogue                                                 |
| Movement type               | Quartz (Battery)                                         |
| Movement Name               | Miyota / JS15                                            |
| Functions                   | 24-Hour / Hour / Second / Minute / Date /<br>Chronograph |
|                             |                                                          |
| MEASURES                    |                                                          |
| MEASURES<br>Case width [mm] | 44                                                       |
|                             | 44<br>12                                                 |