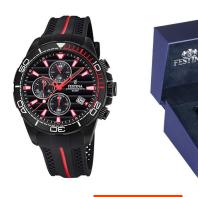

## Festina men's watch F20366/3 Specifications

**BUY NOW** 

This document contains all the specifications for the Festina F20366/3 men's watch. We at the DIALANDO® watch store offer a large selection of authentic watches from the best watch brands in the world.

| MATERIAL & COLOUR  |                   |
|--------------------|-------------------|
| Strap Material     | Silicone          |
| Strap Colour       | Black             |
| Case Material      | Stainless steel   |
| Case Colour        | Black             |
| Case Surface       | Polished / Matted |
| Colour of the dial | Black             |
| Glass              | A.C. and alama    |
| Glass              | Mineral glass     |
| DETAILS            | Mineral glass     |
|                    | Fixed             |
| DETAILS            |                   |
| DETAILS<br>Bezel   | Fixed             |