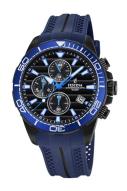

## Festina men's watch F20369/2 Specifications

**BUY NOW** 

This document contains all the specifications for the Festina F20369/2 men's watch. We at the DIALANDO® watch store offer a large selection of authentic watches from the best watch brands in the world.

https://www.dialando.dk/

| PRODUCT INFORMATION |                      |
|---------------------|----------------------|
| EAN                 | 8430622717758        |
| Gender              | Men                  |
| Brand               | Festina              |
| Collection          | Prestige Chronograph |
| Warranty [years]    | 2                    |

| PRODUCT EXECUTION         |                                                          |
|---------------------------|----------------------------------------------------------|
| Display Type              | Analogue                                                 |
| Movement type             | Quartz (Battery)                                         |
| Movement Name             | Miyota / JS15                                            |
| Functions                 | Date / Chronograph / 24-Hour / Hour / Second /<br>Minute |
|                           |                                                          |
| MEASURES                  |                                                          |
| MEASURES  Case width [mm] | 44                                                       |
|                           | 44<br>12                                                 |
| Case width [mm]           |                                                          |

| MATERIAL & COLOUR  |                                  |
|--------------------|----------------------------------|
| Strap Material     | Silicone                         |
| Strap Colour       | Blue                             |
| Case Material      | Stainless steel                  |
| Case Colour        | Black                            |
| Case Surface       | Polished / Matted                |
| Colour of the dial | Black                            |
| Glass              | Mineral glass                    |
| DETAILS            |                                  |
| Bezel              | Fixed                            |
| Case Bottom        | Stainless steel bottom (screwed) |
| Clasp              | Folding clasp                    |
| Water resistant    | 10 ATM                           |