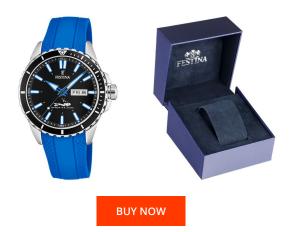

## Festina men's watch F20378/3 Specifications

This document contains all the specifications for the Festina Diver F20378/3 men's watch. We at the DIALANDO® watch store offer a large selection of authentic watches from the best watch brands in the world. https://www.dialando.dk/

| MATERIAL & COLOUR  |                   |
|--------------------|-------------------|
| Strap Material     | Silicone          |
| Strap Colour       | Blue              |
| Case Material      | Stainless steel   |
| Case Colour        | Silver            |
| Case Surface       | Polished / Matted |
| Colour of the dial | Black             |
| Glass              | Mineral glass     |