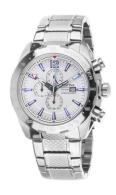

## Festina men's watch F20439/1 Specifications

**BUY NOW** 

This document contains all the specifications for the Festina Sport F20439/1 men's watch. We at the DIALANDO® watch store offer a large selection of authentic watches from the best watch brands in the world.

https://www.dialando.dk/

Clasp

Lighting

Water resistant

| PRODUCT INFORMATION |               |  |
|---------------------|---------------|--|
| EAN                 | 8430622736308 |  |
| Gender              | Men           |  |
| Brand               | Festina       |  |
| Collection          | Sport         |  |
| Warranty [years]    | 2             |  |

| PRODUCT EXECUTION |                                                                |
|-------------------|----------------------------------------------------------------|
| Display Type      | Analogue                                                       |
| Movement type     | Quartz (Battery)                                               |
| Functions         | Date / Chronograph / Second time zone / Hour / Second / Minute |

| MEASURES                      |     |
|-------------------------------|-----|
| Case width [mm]               | 46  |
| Case thickness [mm]           | 13  |
| Lug width [mm]                | 24  |
| Max. wrist circumference [mm] | 200 |

| MATERIAL & COLOUR  |                                  |
|--------------------|----------------------------------|
| Strap Material     | Stainless steel                  |
| Strap Colour       | Silver                           |
| Case Material      | Stainless steel                  |
| Case Colour        | Silver                           |
| Case Surface       | Polished / Matted                |
| Colour of the dial | Silver                           |
| Glass              | Mineral glass                    |
| DETAILS            |                                  |
| Bezel              | Fixed                            |
| Case Bottom        | Stainless steel bottom (screwed) |

Luminous indexes / Luminous hands

Folding clasp

10 ATM