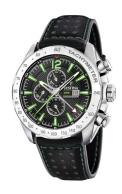

## Festina men's watch F20440/3 Specifications

**BUY NOW** 

This document contains all the specifications for the Festina Sport F20440/3 men's watch. We at the DIALANDO® watch store offer a large selection of authentic watches from the best watch brands in the world.

| PRODUCT EXECUTION |                                                                |
|-------------------|----------------------------------------------------------------|
| Display Type      | Analogue                                                       |
| Movement type     | Quartz (Battery)                                               |
| Functions         | Chronograph / Date / Minute / Second / Hour / Second time zone |

| MEASURES                      |     |
|-------------------------------|-----|
| Case width [mm]               | 46  |
| Case thickness [mm]           | 13  |
| Lug width [mm]                | 25  |
| Max. wrist circumference [mm] | 220 |

| MATERIAL & COLOUR  |                   |
|--------------------|-------------------|
| Strap Material     | Real leather      |
| Strap Colour       | Black             |
| Case Material      | Stainless steel   |
| Case Colour        | Silver            |
| Case Surface       | Matted / Polished |
| Colour of the dial | Black             |
| Glass              | Mineral glass     |
|                    |                   |
| DETAILS            |                   |

| DETAILS         |                                   |
|-----------------|-----------------------------------|
| Bezel           | Fixed                             |
| Case Bottom     | Stainless steel bottom (screwed)  |
| Clasp           | Pin buckle                        |
| Lighting        | Luminous indexes / Luminous hands |
| Water resistant | 10 ATM                            |