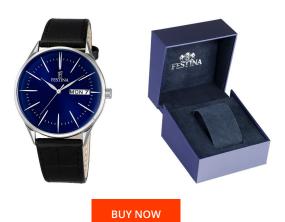

## Festina men's watch F6837/3 Specifications

This document contains all the specifications for the Festina Multifunktion F6837/3 men's watch. We at the DIALANDO® watch store offer a large selection of authentic watches from the best watch brands in the world.

https://www.dialando.dk/

Water resistant

| PRODUCT INFORMATION |               |  |
|---------------------|---------------|--|
| EAN                 | 8430622634536 |  |
| Gender              | Men           |  |
| Brand               | Festina       |  |
| Collection          | Multifunktion |  |
| Warranty [vears]    | 2             |  |

| PRODUCT EXECUTION         |                                                 |
|---------------------------|-------------------------------------------------|
| Display Type              | Analogue                                        |
| Movement type             | Quartz (Battery)                                |
| Movement Name             | M2407 / Festina                                 |
| Functions                 | Minute / Date / Day of the week / Hour / Second |
|                           |                                                 |
| MEASURES                  |                                                 |
| MEASURES  Case width [mm] | 43                                              |
|                           | 43<br>10                                        |
| Case width [mm]           |                                                 |

| MATERIAL & COLOUR  |                                  |
|--------------------|----------------------------------|
| Strap Material     | Real leather                     |
| Strap Colour       | Black                            |
| Case Material      | Stainless steel                  |
| Case Colour        | Silver                           |
| Case Surface       | Polished                         |
| Colour of the dial | Blue                             |
| Glass              | Mineral glass                    |
| DETAILS            |                                  |
| Bezel              | Fixed                            |
| Case Bottom        | Stainless steel bottom (pressed) |
| Class              | Die buelde                       |