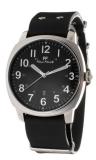

## Folli Follie men's watch WT14T0015DG Specifications

**BUY NOW** 

This document contains all the specifications for the Folli Follie WT14T0015DG men's watch. We at the DIALANDO® watch store offer a large selection of authentic watches from the best watch brands in the world.

https://www.dialando.dk/

| PRODUCT INFORMATION | V                |
|---------------------|------------------|
| EAN                 | 8431777811421    |
| Gender              | Men              |
| Warranty [years]    | 2                |
| PRODUCT EXECUTION   |                  |
| Display Type        | Analogue         |
| Movement type       | Quartz (Battery) |
| MEASURES            |                  |
| Case width [mm]     | 40               |

| MATERIAL & COLOUR    |               |
|----------------------|---------------|
| Strap Material       | Real leather  |
| Strap Colour         | Black         |
| Colour of the dial   | Black         |
| Glass                | Mineral glass |
|                      |               |
| DETAILS              |               |
| <b>DETAILS</b> Clasp | Buckle        |