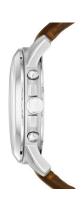

https://www.dialando.dk/

| EAN                                     | 4051432528682                      |
|-----------------------------------------|------------------------------------|
| Gender                                  | Men                                |
| Brand                                   | Fossil                             |
| Collection                              | Grant                              |
| Warranty [years]                        | 2                                  |
| PRODUCT EXECUTION                       |                                    |
|                                         |                                    |
| Display Type                            | Analogue                           |
| Display Type  Movement type             | Analogue  Quartz (Battery)         |
|                                         |                                    |
| Movement type                           | Quartz (Battery)                   |
| Movement type  Movement Name            | Quartz (Battery)  Quartz (Battery) |
| Movement type  Movement Name  Functions | Quartz (Battery)  Quartz (Battery) |

22

200

| MATERIAL & COLOUR  |                 |
|--------------------|-----------------|
| Strap Material     | Real leather    |
| Strap Colour       | Brown           |
| Case Material      | Stainless steel |
| Case Colour        | Silver          |
| Colour of the dial | Cream           |
| Glass              | Mineral glass   |
| DETAILS            |                 |
| Clasp              | Strap Buckle    |
| Water resistant    | 5 ATM           |