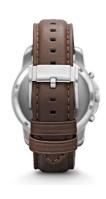

22

200

| MATERIAL & COLOUR  |                 |
|--------------------|-----------------|
| Strap Material     | Real leather    |
| Strap Colour       | Brown           |
| Case Material      | Stainless steel |
| Case Colour        | Silver          |
| Colour of the dial | Cream           |
| Glass              | Mineral glass   |
| DETAILS            |                 |
| Clasp              | Strap Buckle    |
| Water resistant    | 5 ATM           |