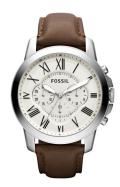

https://www.dialando.dk/

| EAN                                     | 4051432528682                      |
|-----------------------------------------|------------------------------------|
| Gender                                  | Men                                |
| Brand                                   | Fossil                             |
| Collection                              | Grant                              |
| Warranty [years]                        | 2                                  |
| PRODUCT EXECUTION                       |                                    |
|                                         |                                    |
| Display Type                            | Analogue                           |
| Display Type  Movement type             | Analogue  Quartz (Battery)         |
|                                         |                                    |
| Movement type                           | Quartz (Battery)                   |
| Movement type  Movement Name            | Quartz (Battery)  Quartz (Battery) |
| Movement type  Movement Name  Functions | Quartz (Battery)  Quartz (Battery) |

22

200

| MATERIAL & COLOUR  |                 |
|--------------------|-----------------|
| Strap Material     | Real leather    |
| Strap Colour       | Brown           |
| Case Material      | Stainless steel |
| Case Colour        | Silver          |
| Colour of the dial | Cream           |
| Glass              | Mineral glass   |
| DETAILS            |                 |
| Clasp              | Strap Buckle    |
| Water resistant    | 5 ATM           |