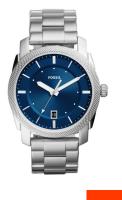

## Fossil men's watch FS5340IE Specifications

**BUY NOW** 

This document contains all the specifications for the Fossil FS5340IE men's watch. We at the DIALANDO® watch store offer a large selection of authentic watches from the best watch brands in the world. https://www.dialando.dk/

| PRODUCT INFORMATION |               |  |
|---------------------|---------------|--|
| EAN                 | 4053858786974 |  |
| Gender              | Men           |  |
| Brand               | Fossil        |  |
| Collection          | Machine       |  |
| Warranty [years]    | 2             |  |

| PRODUCT EXECUTION   |                  |
|---------------------|------------------|
| Display Type        | Analogue         |
| Movement type       | Quartz (Battery) |
| Movement Name       | Quartz (Battery) |
| MEASURES            |                  |
| Case width [mm]     | 42               |
| Case thickness [mm] | 13               |
| Lug width [mm]      | 24               |
| Max. wrist          | 200              |

| MATERIAL & COLOUR  |                 |
|--------------------|-----------------|
| Strap Material     | Stainless steel |
| Strap Colour       | Silver          |
| Case Material      | Stainless steel |
| Case Colour        | Silver          |
| Colour of the dial | Blue            |
| Glass              | Mineral glass   |
| DETAILS            |                 |
| Clasp              | Folding clasp   |
| Water resistant    | 5 ATM           |