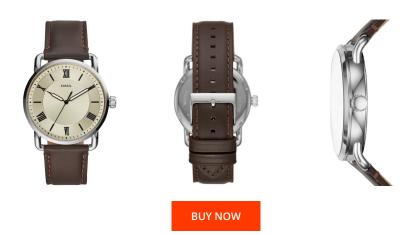

| PRODUCT INFORMATION |               |  |
|---------------------|---------------|--|
| EAN                 | 4013496877502 |  |
| Gender              | Men           |  |
| Brand               | Fossil        |  |
| Collection          | COPELAND 42MM |  |
| Warranty [years]    | 2             |  |

| MATERIAL & COLOUR  |                 |
|--------------------|-----------------|
| Strap Material     | Real leather    |
| Strap Colour       | Brown           |
| Case Material      | Stainless steel |
| Case Colour        | Silver          |
| Case Surface       | Polished        |
| Colour of the dial | Cream           |
| Glass              | Mineral glass   |

| PRODUCT EXECUTION                |                  |
|----------------------------------|------------------|
| Display Type                     | Analogue         |
| Movement type                    | Quartz (Battery) |
| Movement Name                    | Y121F1           |
| MEASURES                         |                  |
| Case width [mm]                  | 42               |
| Case thickness [mm]              | 9                |
| Lug width [mm]                   | 22               |
| Max. wrist<br>circumference [mm] | 200              |