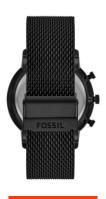

## Fossil men's watch FS5707 Specifications

**BUY NOW** 

This document contains all the specifications for the Fossil FS5707 men's watch. We at the DIALANDO® watch store offer a large selection of authentic watches from the best watch brands in the world.

https://www.dialando.dk/

| EAN                                                   | 4064092026597                |
|-------------------------------------------------------|------------------------------|
| Gender                                                | Men                          |
| Brand                                                 | Fossil                       |
| Collection                                            | Neutra Chrono                |
| Warranty [years]                                      | 2                            |
|                                                       |                              |
| PRODUCT EXECUTION                                     |                              |
| PRODUCT EXECUTION  Display Type                       | Analogue                     |
|                                                       | Analogue<br>Quartz (Battery) |
| Display Type                                          |                              |
| Display Type<br>Movement type                         | Quartz (Battery)             |
| Display Type  Movement type  Movement Name            | Quartz (Battery) JS25        |
| Display Type  Movement type  Movement Name  Functions | Quartz (Battery) JS25        |

22

200

| MATERIAL & COLOUR  |                 |
|--------------------|-----------------|
| Strap Material     | Stainless steel |
| Strap Colour       | Black           |
| Case Material      | Stainless steel |
| Case Colour        | Black           |
| Colour of the dial | Black           |
| Glass              | Mineral glass   |
| DETAILS            |                 |
| Clasp              | Pin buckle      |
| Water resistant    | 5 ATM           |