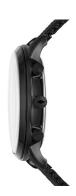

## Fossil men's watch FS5707 Specifications

**BUY NOW** 

This document contains all the specifications for the Fossil FS5707 men's watch. We at the DIALANDO® watch store offer a large selection of authentic watches from the best watch brands in the world.

https://www.dialando.dk/

| EAN                                                   | 4064092026597                |
|-------------------------------------------------------|------------------------------|
| Gender                                                | Men                          |
| Brand                                                 | Fossil                       |
| Collection                                            | Neutra Chrono                |
| Warranty [years]                                      | 2                            |
|                                                       |                              |
| PRODUCT EXECUTION                                     |                              |
| PRODUCT EXECUTION  Display Type                       | Analogue                     |
|                                                       | Analogue<br>Quartz (Battery) |
| Display Type                                          |                              |
| Display Type<br>Movement type                         | Quartz (Battery)             |
| Display Type  Movement type  Movement Name            | Quartz (Battery) JS25        |
| Display Type  Movement type  Movement Name  Functions | Quartz (Battery) JS25        |

22

200

| MATERIAL & COLOUR  |                 |
|--------------------|-----------------|
| Strap Material     | Stainless steel |
| Strap Colour       | Black           |
| Case Material      | Stainless steel |
| Case Colour        | Black           |
| Colour of the dial | Black           |
| Glass              | Mineral glass   |
| DETAILS            |                 |
| Clasp              | Pin buckle      |
| Water resistant    | 5 ATM           |