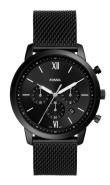

## Fossil men's watch FS5707 Specifications

**BUY NOW** 

This document contains all the specifications for the Fossil FS5707 men's watch. We at the DIALANDO® watch store offer a large selection of authentic watches from the best watch brands in the world.

https://www.dialando.dk/

| EAN                                                   | 4064092026597                |
|-------------------------------------------------------|------------------------------|
| Gender                                                | Men                          |
| Brand                                                 | Fossil                       |
| Collection                                            | Neutra Chrono                |
| Warranty [years]                                      | 2                            |
|                                                       |                              |
| PRODUCT EXECUTION                                     |                              |
| PRODUCT EXECUTION  Display Type                       | Analogue                     |
|                                                       | Analogue<br>Quartz (Battery) |
| Display Type                                          |                              |
| Display Type<br>Movement type                         | Quartz (Battery)             |
| Display Type  Movement type  Movement Name            | Quartz (Battery) JS25        |
| Display Type  Movement type  Movement Name  Functions | Quartz (Battery) JS25        |

22

200

| MATERIAL & COLOUR  |                 |
|--------------------|-----------------|
| Strap Material     | Stainless steel |
| Strap Colour       | Black           |
| Case Material      | Stainless steel |
| Case Colour        | Black           |
| Colour of the dial | Black           |
| Glass              | Mineral glass   |
| DETAILS            |                 |
| Clasp              | Pin buckle      |
| Water resistant    | 5 ATM           |