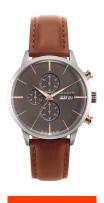

## Gant men's watch GT063002 Specifications

**BUY NOW** 

This document contains all the specifications for the Gant GT063002 men's watch. We at the DIALANDO® watch store offer a large selection of authentic watches from the best watch brands in the world.

https://www.dialando.dk/

| PRODUCT INFORMATION         |                              |
|-----------------------------|------------------------------|
| EAN                         | 7630043923634                |
| Gender                      | Men                          |
| Brand                       | Gant                         |
| Collection                  | Asheville                    |
| Warranty [years]            | 2                            |
| PRODUCT EXECUTION           |                              |
| TRODUCT EXECUTION           |                              |
| Display Type                | Analogue                     |
|                             | Analogue<br>Quartz (Battery) |
| Display Type                |                              |
| Display Type  Movement type | Quartz (Battery)             |

| MATERIAL & COLOUR  |                 |
|--------------------|-----------------|
| Strap Material     | Real leather    |
| Strap Colour       | Brown           |
| Case Material      | Stainless steel |
| Colour of the dial | Grey            |
| Glass              | Mineral glass   |
| DETAILS            |                 |
| Clasp              | Pin buckle      |
| Water resistant    | 5 ATM           |