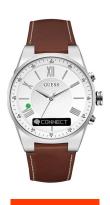

## Guess men's watch C0002MB1 Specifications

**BUY NOW** 

This document contains all the specifications for the Guess C0002MB1 men's watch. We at the DIALANDO® watch store offer a large selection of authentic watches from the best watch brands in the world.

| PRODUCT EXECUTION   |                  |
|---------------------|------------------|
| Display Type        | Analogue         |
| Movement type       | Quartz (Battery) |
| MEASURES            |                  |
| Case width [mm]     | 43               |
| Case thickness [mm] | 15               |

| MATERIAL & COLOUR  |                 |
|--------------------|-----------------|
| Strap Material     | Real leather    |
| Strap Colour       | Brown           |
| Case Material      | Stainless steel |
| Case Colour        | Silver          |
| Case Surface       | Polished        |
| Colour of the dial | White           |
| Glass              | Mineral glass   |
|                    |                 |
| DETAILS            |                 |
| Clasp              | Pin buckle      |