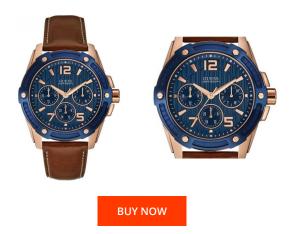

| PRODUCT INFORMATION |               |  |
|---------------------|---------------|--|
| EAN                 | 0091661448034 |  |
| Gender              | Men           |  |
| Brand               | Guess         |  |
| Warranty [years]    | 2             |  |

| MATERIAL & COLOUR  |                 |
|--------------------|-----------------|
| Strap Material     | Real leather    |
| Strap Colour       | Brown           |
| Case Material      | Stainless steel |
| Case Colour        | Bicolor         |
| Case Surface       | Polished        |
| Colour of the dial | Blue            |
| Glass              | Mineral glass   |

| PRODUCT EXECUTION |                           |
|-------------------|---------------------------|
| Display Type      | Analogue                  |
| Movement type     | Quartz (Battery)          |
| Functions         | Day of the week / 24-Hour |

46

| DETAILS         |            |
|-----------------|------------|
| Clasp           | Pin buckle |
| Water resistant | 10 ATM     |