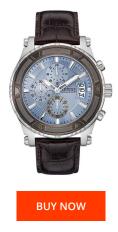

| MATERIAL & COLOUR  |                   |
|--------------------|-------------------|
| Strap Material     | Real leather      |
| Strap Colour       | Brown             |
| Case Material      | Stainless steel   |
| Case Colour        | Bicolor           |
| Case Surface       | Polished / Matted |
| Colour of the dial | Blue              |
| Glass              | Mineral glass     |

| PRODUCT EXECUTION |                              |
|-------------------|------------------------------|
| Display Type      | Analogue                     |
| Movement type     | Quartz (Battery)             |
| Functions         | Chronograph / 24-Hour / Date |
| MEASURES          |                              |
|                   |                              |

| DETAILS |            |
|---------|------------|
| Clasp   | Pin buckle |

| Clasp           | Pin buck |
|-----------------|----------|
| Water resistant | 10 ATM   |

| Case width [mm]     | 46 |
|---------------------|----|
| Case thickness [mm] | 12 |