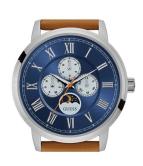

## Guess men's watch W0870G4 Specifications

**BUY NOW** 

This document contains all the specifications for the Guess W0870G4 men's watch. We at the DIALANDO® watch store offer a large selection of authentic watches from the best watch brands in the world.

https://www.dialando.dk/

| PRODUCT INFORMATION |               |  |
|---------------------|---------------|--|
| EAN                 | 0091661471896 |  |
| Gender              | Men           |  |
| Brand               | Guess         |  |
| Warranty [years]    | 2             |  |

| PRODUCT EXECUTION         |                        |
|---------------------------|------------------------|
| Display Type              | Analogue               |
| Movement type             | Quartz (Battery)       |
| Functions                 | Day of the week / Date |
|                           |                        |
| MEASURES                  |                        |
| MEASURES  Case width [mm] | 44                     |

| MATERIAL & COLOUR  |                 |
|--------------------|-----------------|
| Strap Material     | Real leather    |
| Strap Colour       | Brown           |
| Case Material      | Stainless steel |
| Case Colour        | Silver          |
| Case Surface       | Polished        |
| Colour of the dial | Blue            |
| Glass              | Mineral glass   |
|                    |                 |
| DETAILS            |                 |
| Clasp              | Pin buckle      |