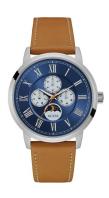

## Guess men's watch W0870G4 Specifications

**BUY NOW** 

This document contains all the specifications for the Guess W0870G4 men's watch. We at the DIALANDO® watch store offer a large selection of authentic watches from the best watch brands in the world.

https://www.dialando.dk/

| PRODUCT INFORMATION |               |  |
|---------------------|---------------|--|
| EAN                 | 0091661471896 |  |
| Gender              | Men           |  |
| Brand               | Guess         |  |
| Warranty [years]    | 2             |  |

| PRODUCT EXECUTION         |                        |
|---------------------------|------------------------|
| Display Type              | Analogue               |
| Movement type             | Quartz (Battery)       |
| Functions                 | Day of the week / Date |
|                           |                        |
| MEASURES                  |                        |
| MEASURES  Case width [mm] | 44                     |

| MATERIAL & COLOUR  |                 |
|--------------------|-----------------|
| Strap Material     | Real leather    |
| Strap Colour       | Brown           |
| Case Material      | Stainless steel |
| Case Colour        | Silver          |
| Case Surface       | Polished        |
| Colour of the dial | Blue            |
| Glass              | Mineral glass   |
|                    |                 |
| DETAILS            |                 |
| Clasp              | Pin buckle      |