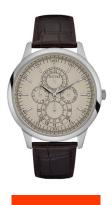

## Guess men's watch W0920G2 Specifications

**BUY NOW** 

This document contains all the specifications for the Guess W0920G2 men's watch. We at the DIALANDO® watch store offer a large selection of authentic watches from the best watch brands in the world.

https://www.dialando.dk/

| PRODUCT INFORMATION |                  |
|---------------------|------------------|
| EAN                 | 0091661471254    |
| Gender              | Men              |
| Warranty [years]    | 2                |
| PRODUCT EXECUTION   |                  |
| Display Type        | Analogue         |
| Movement type       | Quartz (Battery) |
| MEASURES            |                  |
| Case width [mm]     | 46               |

| MATERIAL & COLOUR    |               |
|----------------------|---------------|
| Strap Material       | Real leather  |
| Strap Colour         | Brown         |
| Colour of the dial   | Grey          |
| Glass                | Mineral glass |
|                      |               |
| DETAILS              |               |
| <b>DETAILS</b> Clasp | Buckle        |