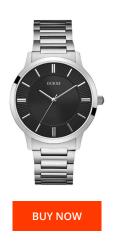

## Guess men's watch W0990G1 Specifications

This document contains all the specifications for the Guess W0990G1 men's watch. We at the DIALANDO® watch store offer a large selection of authentic watches from the best watch brands in the world.

| PRODUCT EXECUTION   |                  |
|---------------------|------------------|
| Display Type        | Analogue         |
| Movement type       | Quartz (Battery) |
| MEASURES            |                  |
| Case width [mm]     | 44               |
| Case thickness [mm] | 8                |

| MATERIAL & COLOUR  |                   |
|--------------------|-------------------|
| Strap Material     | Stainless steel   |
| Strap Colour       | Silver            |
| Case Material      | Stainless steel   |
| Case Colour        | Silver            |
| Case Surface       | Polished / Matted |
| Colour of the dial | Black             |
| Glass              | Mineral glass     |
|                    |                   |
| DETAILS            |                   |
| Clasp              | Folding clasp     |