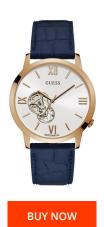

https://www.dialando.dk/

| PRODUCT INFORMATION |               |
|---------------------|---------------|
| EAN                 | 0091661488481 |
| Gender              | Men           |
| Brand               | Guess         |
| Collection          | Protege       |
| Warranty [years]    | 2             |
| PRODUCT EXECUTION   |               |
| Display Type        | Analogue      |
| Movement type       | Automatic     |
| MEASURES            |               |
| Case width [mm]     | 42            |

| MATERIAL & COLOUR  |                 |
|--------------------|-----------------|
| Strap Material     | Real leather    |
| Strap Colour       | Blue            |
| Case Material      | Stainless steel |
| Colour of the dial | White           |
| Glass              | Mineral glass   |
| DETAILS            |                 |
| Clasp              | Pin buckle      |
| Water resistant    | 5 ATM           |