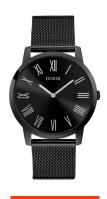

## Guess men's watch W1263G3 Specifications

**BUY NOW** 

This document contains all the specifications for the Guess W1263G3 men's watch. We at the DIALANDO® watch store offer a large selection of authentic watches from the best watch brands in the world.

https://www.dialando.dk/

| PRODUCT INFORMATION |               |
|---------------------|---------------|
| EAN                 | 0091661495182 |
| Gender              | Men           |
| Brand               | Guess         |
| Collection          | Richmond      |
| Warranty [years]    | 2             |

| PRODUCT EXECUTION   |                  |
|---------------------|------------------|
| Display Type        | Analogue         |
| Movement type       | Quartz (Battery) |
| MEASURES            |                  |
| Case width [mm]     | 44               |
| Case thickness [mm] | 8                |

| MATERIAL & COLOUR  |                   |
|--------------------|-------------------|
| Strap Material     | Stainless steel   |
| Strap Colour       | Black             |
| Case Material      | Stainless steel   |
| Case Colour        | Black             |
| Case Surface       | Polished / Matted |
| Colour of the dial | Black             |
| Glass              | Mineral glass     |
|                    |                   |
| DETAILS            |                   |
| Clasp              | Folding clasp     |
| Water resistant    | 3 ATM             |