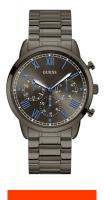

## Guess men's watch W1309G3 Specifications

**BUY NOW** 

This document contains all the specifications for the Guess W1309G3 men's watch. We at the DIALANDO® watch store offer a large selection of authentic watches from the best watch brands in the world.

| PRODUCT EXECUTION   |                                  |
|---------------------|----------------------------------|
| Display Type        | Analogue                         |
| Movement type       | Quartz (Battery)                 |
| Functions           | Date / Day of the week / 24-Hour |
| MEASURES            |                                  |
| Case width [mm]     | 44                               |
| Case thickness [mm] |                                  |

| MATERIAL & COLOUR  |                 |
|--------------------|-----------------|
| Strap Material     | Stainless steel |
| Strap Colour       | Grey            |
| Case Material      | Stainless steel |
| Case Colour        | Grey            |
| Case Surface       | Polished        |
| Colour of the dial | Grey            |
| Glass              | Mineral glass   |
| DETAILS            |                 |
| Clasp              | Folding clasp   |
| Water resistant    | 5 ATM           |