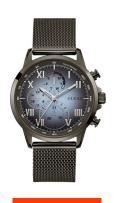

## Guess men's watch W1310G3 Specifications

**BUY NOW** 

This document contains all the specifications for the Guess W1310G3 men's watch. We at the DIALANDO® watch store offer a large selection of authentic watches from the best watch brands in the world.

| PRODUCT EXECUTION         |                                  |
|---------------------------|----------------------------------|
| Display Type              | Analogue                         |
| Movement type             | Quartz (Battery)                 |
| Functions                 | Day of the week / 24-Hour / Date |
|                           |                                  |
| MEASURES                  |                                  |
| MEASURES  Case width [mm] | 44                               |

| MATERIAL & COLOUR  |                 |
|--------------------|-----------------|
| Strap Material     | Stainless steel |
| Strap Colour       | Grey            |
| Case Material      | Stainless steel |
| Case Colour        | Grey            |
| Case Surface       | Polished        |
| Colour of the dial | Grey            |
| Glass              | Mineral glass   |
|                    |                 |
| DETAILS            |                 |
| Clasp              | Clip clasp      |