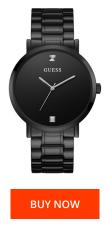

## **DIALANDO**<sup>®</sup>

Guess men's watch W1315G3 Specifications

This document contains all the specifications for the Guess W1315G3 men's watch. We at the DIALANDO® watch store offer a large selection of authentic watches from the best watch brands in the world. https://www.dialando.dk/

| MATERIAL & COLOUR  |                 |
|--------------------|-----------------|
| Strap Material     | Stainless steel |
| Strap Colour       | Black           |
| Case Material      | Stainless steel |
| Case Colour        | Black           |
| Case Surface       | Polished        |
| Colour of the dial | Black           |
| Glass              | Mineral glass   |