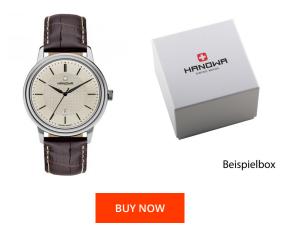

## Hanowa men's watch 16-4087.04.009 Specifications

This document contains all the specifications for the Hanowa 16-4087.04.009 men's watch. We at the DIALANDO® watch store offer a large selection of authentic watches from the best watch brands in the world. https://www.dialando.dk/

| PRODUCT INFORMATION |               |
|---------------------|---------------|
| EAN                 | 7620958001763 |
| Gender              | Men           |
| Brand               | Hanowa        |
| Collection          | Emil          |
| Warranty [years]    | 2             |

| MATERIAL & COLOUR  |                   |
|--------------------|-------------------|
| Strap Material     | Real leather      |
| Strap Colour       | Brown             |
| Case Material      | Stainless steel   |
| Case Colour        | Silver            |
| Case Surface       | Polished / Matted |
| Colour of the dial | Silver            |
| Glass              | Mineral glass     |

| PRODUCT EXECUTION |                               |
|-------------------|-------------------------------|
| Display Type      | Analogue                      |
| Movement type     | Quartz (Battery)              |
| Movement Name     | Swiss Made                    |
| Functions         | Hour / Second / Minute / Date |
| MEASUIDES         |                               |