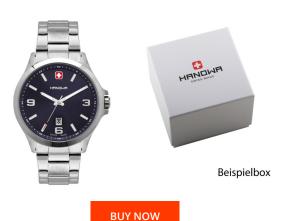

## Hanowa men's watch 16-5089.04.003 Specifications

BOYNOW

This document contains all the specifications for the Hanowa 16-5089.04.003 men's watch. We at the DIALANDO® watch store offer a large selection of authentic watches from the best watch brands in the world.

https://www.dialando.dk/

| PRODUCT INFORMATION |               |
|---------------------|---------------|
| EAN                 | 7620958001886 |
| Gender              | Men           |
| Brand               | Hanowa        |
| Collection          | Marvin        |
| Warranty [years]    | 2             |

| PRODUCT EXECUTION         |                               |
|---------------------------|-------------------------------|
| Display Type              | Analogue                      |
| Movement type             | Quartz (Battery)              |
| Movement Name             | Swiss Made                    |
| Functions                 | Hour / Second / Minute / Date |
|                           |                               |
| MEASURES                  |                               |
| MEASURES  Case width [mm] | 43                            |
|                           | 43<br>9                       |
| Case width [mm]           |                               |

| MATERIAL & COLOUR  |                                        |
|--------------------|----------------------------------------|
| Strap Material     | Stainless steel                        |
| Strap Colour       | Silver                                 |
| Case Material      | Stainless steel                        |
| Case Colour        | Silver                                 |
| Case Surface       | Polished / Matted                      |
| Colour of the dial | Blue                                   |
| Glass              | Mineral glass                          |
|                    |                                        |
| DETAILS            |                                        |
| DETAILS Bezel      | Fixed                                  |
|                    | Fixed Stainless steel bottom (pressed) |
| Bezel              |                                        |