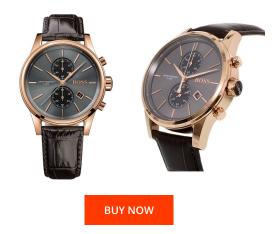

| PRODUCT INFORMATION |                    |  |
|---------------------|--------------------|--|
| EAN                 | 7613272178198      |  |
| Gender              | Men                |  |
| Brand               | Hugo Boss          |  |
| Collection          | Jet                |  |
| Warranty [years]    | 2                  |  |
| PRODUCT EXECUTION   |                    |  |
| Display Type        | Analogue           |  |
| Movement type       | Quartz (Battery)   |  |
| Functions           | Chronograph / Date |  |

| Strap MaterialReal leatherStrap ColourBrownCase MaterialStainless steelColour of the dialGreyGlassMineral glass | MATERIAL & COLOUR  |                 |
|-----------------------------------------------------------------------------------------------------------------|--------------------|-----------------|
| Case MaterialStainless steelColour of the dialGrey                                                              | Strap Material     | Real leather    |
| Colour of the dial Grey                                                                                         | Strap Colour       | Brown           |
| <u> </u>                                                                                                        | Case Material      | Stainless steel |
| Glass Mineral glass                                                                                             | Colour of the dial | Grey            |
|                                                                                                                 | Glass              | Mineral glass   |