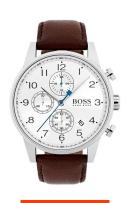

## Hugo Boss men's watch 1513495 Specifications

**BUY NOW** 

This document contains all the specifications for the Hugo Boss Navigator Chrono 1513495 men's watch. We at the DIALANDO® watch store offer a large selection of authentic watches from the best watch brands in the world.

https://www.dialando.dk/

| PRODUCT INFORMATION |                        |  |
|---------------------|------------------------|--|
| EAN                 | 7613272234320          |  |
| Gender              | Men                    |  |
| Brand               | Hugo Boss              |  |
| Collection          | Navigator Chrono 44 mm |  |
| Warranty [years]    | 2                      |  |

| PRODUCT EXECUTION |                                                       |
|-------------------|-------------------------------------------------------|
| Display Type      | Analogue                                              |
| Movement type     | Quartz (Battery)                                      |
| Functions         | Chronograph / 24-Hour / Hour / Second / Minute / Date |

| MEASURES                      |     |
|-------------------------------|-----|
| Case width [mm]               | 44  |
| Case thickness [mm]           | 11  |
| Lug width [mm]                | 22  |
| Max. wrist circumference [mm] | 230 |

| MATERIAL & COLOUR  |                   |
|--------------------|-------------------|
| Strap Material     | Real leather      |
| Strap Colour       | Brown             |
| Case Material      | Stainless steel   |
| Case Colour        | Silver            |
| Case Surface       | Polished / Matted |
| Colour of the dial | Silver            |
| Glass              | Mineral glass     |
|                    |                   |
| DETAILS            |                   |
| Bezel              | Fixed             |
|                    |                   |

| DETAILS         |                                  |
|-----------------|----------------------------------|
| Bezel           | Fixed                            |
| Case Bottom     | Stainless steel bottom (screwed) |
| Clasp           | Pin buckle                       |
| Water resistant | 5 ATM                            |