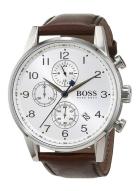

## Hugo Boss men's watch 1513495 Specifications

**BUY NOW** 

This document contains all the specifications for the Hugo Boss Navigator Chrono 1513495 men's watch. We at the DIALANDO® watch store offer a large selection of authentic watches from the best watch brands in the world.

https://www.dialando.dk/

| PRODUCT INFORMATION |                        |  |
|---------------------|------------------------|--|
| EAN                 | 7613272234320          |  |
| Gender              | Men                    |  |
| Brand               | Hugo Boss              |  |
| Collection          | Navigator Chrono 44 mm |  |
| Warranty [years]    | 2                      |  |

| PRODUCT EXECUTION |                                                       |
|-------------------|-------------------------------------------------------|
| Display Type      | Analogue                                              |
| Movement type     | Quartz (Battery)                                      |
| Functions         | Chronograph / 24-Hour / Hour / Second / Minute / Date |

| MEASURES                      |     |
|-------------------------------|-----|
| Case width [mm]               | 44  |
| Case thickness [mm]           | 11  |
| Lug width [mm]                | 22  |
| Max. wrist circumference [mm] | 230 |

| MATERIAL & COLOUR  |                   |
|--------------------|-------------------|
| Strap Material     | Real leather      |
| Strap Colour       | Brown             |
| Case Material      | Stainless steel   |
| Case Colour        | Silver            |
| Case Surface       | Polished / Matted |
| Colour of the dial | Silver            |
| Glass              | Mineral glass     |
|                    |                   |
| DETAILS            |                   |
| Bezel              | Fixed             |
|                    |                   |

| DETAILS         |                                  |
|-----------------|----------------------------------|
| Bezel           | Fixed                            |
| Case Bottom     | Stainless steel bottom (screwed) |
| Clasp           | Pin buckle                       |
| Water resistant | 5 ATM                            |