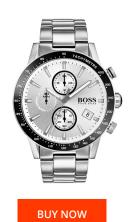

## Hugo Boss men's watch 1513511 Specifications

This document contains all the specifications for the Hugo Boss 1513511 men's watch. We at the DIALANDO® watch store offer a large selection of authentic watches from the best watch brands in the world.

https://www.dialando.dk/

| PRODUCT INFORMATIO              | N                            |
|---------------------------------|------------------------------|
| EAN                             | 7613272239684                |
| Gender                          | Men                          |
| Brand                           | Hugo Boss                    |
| Collection                      | Rafale                       |
| Warranty [years]                | 2                            |
|                                 |                              |
| PRODUCT EXECUTION               |                              |
| PRODUCT EXECUTION  Display Type | Analogue                     |
|                                 | Analogue<br>Quartz (Battery) |
| Display Type                    |                              |
| Display Type  Movement type     | Quartz (Battery)             |

| MATERIAL & COLOUR  |                 |
|--------------------|-----------------|
| Strap Material     | Stainless steel |
| Strap Colour       | Silver          |
| Case Material      | Stainless steel |
| Colour of the dial | Silver          |
| Glass              | Mineral glass   |
| DETAILS            |                 |
| Clasp              | Folding clasp   |
| Water resistant    | 5 ATM           |