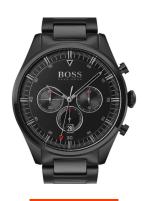

## Hugo Boss men's watch 1513714 Specifications

**BUY NOW** 

This document contains all the specifications for the Hugo Boss Pioneer 1513714 men's watch. We at the DIALANDO® watch store offer a large selection of authentic watches from the best watch brands in the world.

https://www.dialando.dk/

| PRODUCT INFORMATION |               |  |
|---------------------|---------------|--|
| EAN                 | 7613272354721 |  |
| Gender              | Men           |  |
| Brand               | Hugo Boss     |  |
| Collection          | Pioneer       |  |
| Warranty [years]    | 2             |  |

| PRODUCT EXECUTION |                                             |
|-------------------|---------------------------------------------|
| Display Type      | Analogue                                    |
| Movement type     | Quartz (Battery)                            |
| Functions         | Second / Minute / Date / Chronograph / Hour |

| MEASURES                      |     |
|-------------------------------|-----|
| Case width [mm]               | 44  |
| Case thickness [mm]           | 11  |
| Lug width [mm]                | 22  |
| Max. wrist circumference [mm] | 200 |

| MATERIAL & COLOUR  |                   |
|--------------------|-------------------|
| Strap Material     | Stainless steel   |
| Strap Colour       | Black             |
| Case Material      | Stainless steel   |
| Case Colour        | Black             |
| Case Surface       | Polished / Matted |
| Colour of the dial | Black             |
| Glass              | Mineral glass     |
|                    |                   |
| DETAILS            |                   |

| DETAILS         |                                  |
|-----------------|----------------------------------|
| Bezel           | Fixed                            |
| Case Bottom     | Stainless steel bottom (screwed) |
| Clasp           | Folding clasp                    |
| Water resistant | 5 ATM                            |