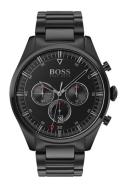

## Hugo Boss men's watch 1513714 Specifications

**BUY NOW** 

This document contains all the specifications for the Hugo Boss Pioneer 1513714 men's watch. We at the DIALANDO® watch store offer a large selection of authentic watches from the best watch brands in the world.

https://www.dialando.dk/

| PRODUCT INFORMATION |               |  |
|---------------------|---------------|--|
| EAN                 | 7613272354721 |  |
| Gender              | Men           |  |
| Brand               | Hugo Boss     |  |
| Collection          | Pioneer       |  |
| Warranty [years]    | 2             |  |

| PRODUCT EXECUTION |                                             |
|-------------------|---------------------------------------------|
| Display Type      | Analogue                                    |
| Movement type     | Quartz (Battery)                            |
| Functions         | Second / Minute / Date / Chronograph / Hour |

| MEASURES                      |     |
|-------------------------------|-----|
| Case width [mm]               | 44  |
| Case thickness [mm]           | 11  |
| Lug width [mm]                | 22  |
| Max. wrist circumference [mm] | 200 |

| MATERIAL & COLOUR  |                   |
|--------------------|-------------------|
| Strap Material     | Stainless steel   |
| Strap Colour       | Black             |
| Case Material      | Stainless steel   |
| Case Colour        | Black             |
| Case Surface       | Polished / Matted |
| Colour of the dial | Black             |
| Glass              | Mineral glass     |
|                    |                   |
| DETAILS            |                   |

| DETAILS         |                                  |
|-----------------|----------------------------------|
| Bezel           | Fixed                            |
| Case Bottom     | Stainless steel bottom (screwed) |
| Clasp           | Folding clasp                    |
| Water resistant | 5 ATM                            |