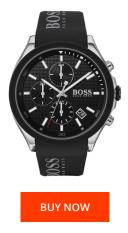

## **DIALANDO**<sup>®</sup>

Hugo Boss men's watch 1513716 Specifications

This document contains all the specifications for the Hugo Boss 1513716 men's watch. We at the DIALANDO® watch store offer a large selection of authentic watches from the best watch brands in the world. https://www.dialando.dk/

## PRODUCT INFORMATION

| EAN              | 7613272354745 |
|------------------|---------------|
| Gender           | Men           |
| Brand            | Hugo Boss     |
| Collection       | Velocity      |
| Warranty [years] | 2             |

| MATERIAL & COLOUR  |                   |
|--------------------|-------------------|
| Strap Material     | Silicone          |
| Strap Colour       | Black             |
| Case Material      | Stainless steel   |
| Case Colour        | Silver            |
| Case Surface       | Polished / Matted |
| Colour of the dial | Black             |
| Glass              | Mineral glass     |

## PRODUCT EXECUTION Display Type Analogue Movement type Quartz (Battery) Functions Hour / Second / Minute / Date / Chronograph

| DETAILS         |                                  |
|-----------------|----------------------------------|
| Bezel           | Fixed                            |
| Case Bottom     | Stainless steel bottom (screwed) |
| Clasp           | Pin buckle                       |
| Water resistant | 5 ATM                            |