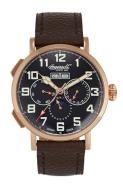

## Ingersoll men's watch IN1917RBK Specifications

**BUY NOW** 

This document contains all the specifications for the Ingersoll IN1917RBK men's watch. We at the DIALANDO® watch store offer a large selection of authentic watches from the best watch brands in the world.

| MATERIAL & COLOUR  |                 |
|--------------------|-----------------|
| Strap Material     | Real leather    |
| Strap Colour       | Brown           |
| Case Material      | Stainless steel |
| Case Colour        | Rose gold       |
| Case Surface       | Polished        |
| Colour of the dial | Black           |
| Glass              | Mineral glass   |
|                    |                 |
| DETAILS            |                 |
| Bezel              | Fixed           |

| DETAILS         |                                   |
|-----------------|-----------------------------------|
| Bezel           | Fixed                             |
| Case Bottom     | Glass bottom (screwed)            |
| Clasp           | Pin buckle                        |
| Lighting        | Luminous indexes / Luminous hands |
| Water resistant | 3 ATM                             |