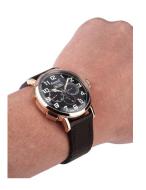

| MEASURES                      |     |
|-------------------------------|-----|
| Case width [mm]               | 44  |
| Case thickness [mm]           | 15  |
| Lug width [mm]                | 22  |
| Max. wrist circumference [mm] | 230 |

| MATERIAL & COLOUR  |                 |
|--------------------|-----------------|
| Strap Material     | Real leather    |
| Strap Colour       | Brown           |
| Case Material      | Stainless steel |
| Case Colour        | Rose gold       |
| Case Surface       | Polished        |
| Colour of the dial | Black           |
| Glass              | Mineral glass   |
|                    |                 |
| DETAILS            |                 |
| Bezel              | Fixed           |