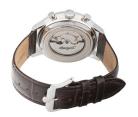

| MATERIAL & COLOUR  |                        |
|--------------------|------------------------|
| Strap Material     | Real leather           |
| Strap Colour       | Brown                  |
| Case Material      | Stainless steel        |
| Case Colour        | Silver                 |
| Case Surface       | Polished               |
| Colour of the dial | White                  |
| Glass              | Mineral glass          |
|                    |                        |
| DETAILS            |                        |
| Bezel              | Fixed                  |
| Case Bottom        | Glass bottom (screwed) |
|                    |                        |