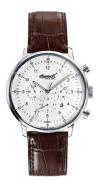

## Ingersoll men's watch IN2816WH Specifications

**BUY NOW** 

This document contains all the specifications for the Ingersoll IN2816WH men's watch. We at the DIALANDO® watch store offer a large selection of authentic watches from the best watch brands in the world. https://www.dialando.dk/

| MATERIAL & COLOUR  |                        |
|--------------------|------------------------|
| Strap Material     | Real leather           |
| Strap Colour       | Brown                  |
| Case Material      | Stainless steel        |
| Case Colour        | Silver                 |
| Case Surface       | Polished               |
| Colour of the dial | White                  |
| Glass              | Mineral glass          |
|                    |                        |
| DETAILS            |                        |
| Bezel              | Fixed                  |
| Case Bottom        | Glass bottom (screwed) |
|                    |                        |