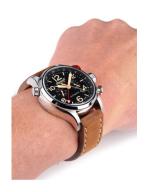

## Ingersoll men's watch IN3218BK Specifications

**BUY NOW** 

This document contains all the specifications for the Ingersoll IN3218BK men's watch. We at the DIALANDO® watch store offer a large selection of authentic watches from the best watch brands in the world.

| MEASURES                      |     |  |
|-------------------------------|-----|--|
|                               | 46  |  |
| Case width [mm]               | 46  |  |
| Case thickness [mm]           | 15  |  |
| Lug width [mm]                | 22  |  |
| Max. wrist circumference [mm] | 230 |  |

| MATERIAL & COLOUR  |                   |
|--------------------|-------------------|
| Strap Material     | Real leather      |
| Strap Colour       | Brown             |
| Case Material      | Stainless steel   |
| Case Colour        | Silver            |
| Case Surface       | Matted / Polished |
| Colour of the dial | Black             |
| Glass              | Mineral glass     |
|                    |                   |
| DETAILS            |                   |
| Bezel              | Fixed             |