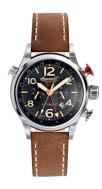

## Ingersoll men's watch IN3218BK Specifications

**BUY NOW** 

This document contains all the specifications for the Ingersoll IN3218BK men's watch. We at the DIALANDO® watch store offer a large selection of authentic watches from the best watch brands in the world.

| MATERIAL & COLOUR  |                   |
|--------------------|-------------------|
| Strap Material     | Real leather      |
| Strap Colour       | Brown             |
| Case Material      | Stainless steel   |
| Case Colour        | Silver            |
| Case Surface       | Matted / Polished |
| Colour of the dial | Black             |
| Glass              | Mineral glass     |
|                    |                   |
| DETAILS            |                   |
| Bezel              | Fixed             |

| DETAILS         |                                   |
|-----------------|-----------------------------------|
| Bezel           | Fixed                             |
| Case Bottom     | Glass bottom (screwed)            |
| Clasp           | Pin buckle                        |
| Lighting        | Luminous indexes / Luminous hands |
| Water resistant | 5 ATM                             |