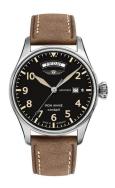

## Iron Annie men's watch 5164-2 Specifications

**BUY NOW** 

This document contains all the specifications for the Iron Annie 5164-2 men's watch. We at the DIALANDO® watch store offer a large selection of authentic watches from the best watch brands in the world.

https://www.dialando.dk/

| PRODUCT INFORMATION |                |
|---------------------|----------------|
| EAN                 | 4041338516425  |
| Gender              | Men            |
| Brand               | Iron Annie     |
| Collection          | Flight Control |
| Warranty [years]    | 2              |

| PRODUCT EXECUTION   |                                                 |
|---------------------|-------------------------------------------------|
| Display Type        | Analogue                                        |
| Movement type       | Automatic                                       |
| Movement Name       | Fine German                                     |
| Functions           | Minute / Date / Day of the week / Hour / Second |
| MEASURES            |                                                 |
| Case width [mm]     | 44                                              |
| Case width [illin]  | 41                                              |
| Case thickness [mm] | 13                                              |

220

| MATERIAL & COLOUR  |                        |
|--------------------|------------------------|
| Strap Material     | Real leather           |
| Strap Colour       | Brown                  |
| Case Material      | Stainless steel        |
| Case Colour        | Silver                 |
| Case Surface       | Matted / Polished      |
| Colour of the dial | Black                  |
| Glass              | Mineral glass          |
|                    |                        |
| DETAILS            |                        |
| Bezel              | Fixed                  |
| Case Bottom        | Glass bottom (screwed) |
| Clasp              | Pin buckle             |
| Water resistant    | 5 ATM                  |