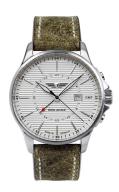

## Iron Annie men's watch 5842-1 Specifications

**BUY NOW** 

This document contains all the specifications for the Iron Annie 5842-1 men's watch. We at the DIALANDO® watch store offer a large selection of authentic watches from the best watch brands in the world.

https://www.dialando.dk/

| PRODUCT INFORMATION |               |  |
|---------------------|---------------|--|
| EAN                 | 4041338584219 |  |
| Gender              | Men           |  |
| Brand               | Iron Annie    |  |
| Collection          | Edelstahl     |  |
| Warranty [years]    | 2             |  |

| PRODUCT EXECUTION |                               |
|-------------------|-------------------------------|
| Display Type      | Analogue                      |
| Movement type     | Quartz (Battery)              |
| Movement Name     | Ronda / 505.24H               |
| Functions         | Second / Minute / Date / Hour |

| MEASURES                      |     |
|-------------------------------|-----|
| Case width [mm]               | 42  |
| Case thickness [mm]           | 10  |
| Lug width [mm]                | 20  |
| Max. wrist circumference [mm] | 220 |

| MATERIAL & COLOUR  |                   |
|--------------------|-------------------|
| Strap Material     | Real leather      |
| Strap Colour       | Brown             |
| Case Material      | Stainless steel   |
| Case Colour        | Silver            |
| Case Surface       | Polished / Matted |
| Colour of the dial | White             |
| Glass              | Mineral glass     |
|                    |                   |
|                    |                   |

| DETAILS         |                                  |
|-----------------|----------------------------------|
| Bezel           | Fixed                            |
| Case Bottom     | Stainless steel bottom (pressed) |
| Clasp           | Pin buckle                       |
| Lighting        | Luminous hands                   |
| Water resistant | 10 ATM                           |